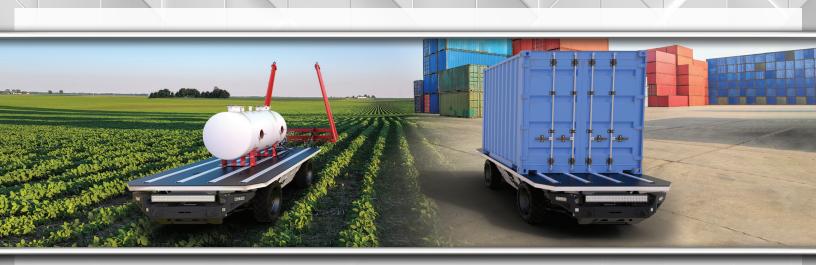

## FLEXIBLE ROBOTIC PLATFORMS

- Ground-up Pratt Miller design allows for highly configurable platforms
- Open controls architecture enables easy integration of payloads and sensor suites
- On-road and off-road applications to address multiple markets
- Light Platform: Max speed of 11mph and 600lbs of payload
- Heavy Platform: Max speed of 35 mph and 3500lbs of payload
- All platforms are available in 2WD, 4WD, 2-wheel steering and 4-wheel steering
- Tracked configurations available for extreme mobility