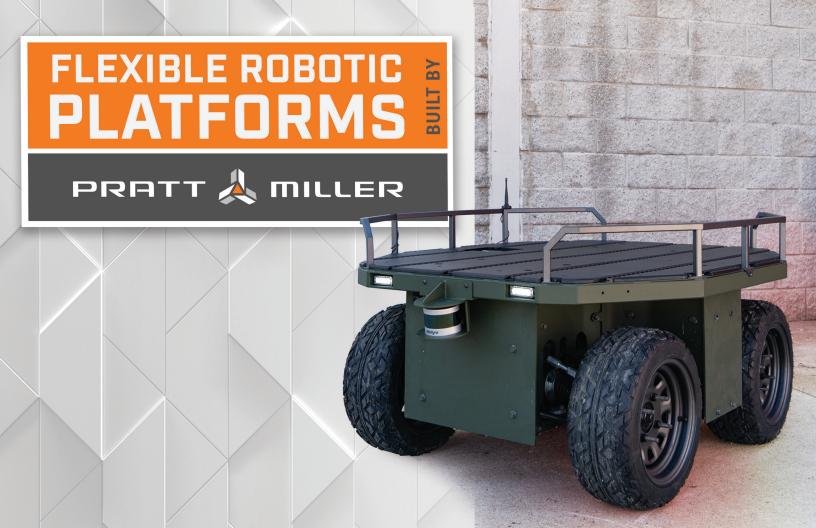

## FLEXIBLE ROBOTIC PLATFORMS

- Ground-up Pratt Miller design allows for highly configurable platforms
- Open controls architecture enables easy integration of payloads and sensor suites
- On-road and off-road applications to address multiple markets
- Light Platform: Max speed of 11mph and 600lbs of payload
- Heavy Platform: Max speed of 35 mph and 3500lbs of payload
- All platforms are available in 2WD, 4WD, 2-wheel steering and 4-wheel steering
- Tracked configurations available for extreme mobility